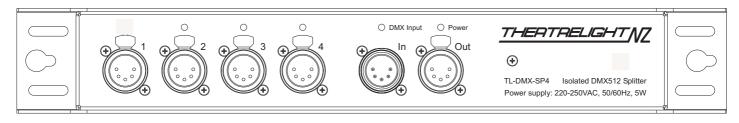

All input and output DMX lines are isolated from each other by 500 VAC tested insulation.

For long-term reliability in noisy power conditions, no microprocessor is used in the signal path.

The **SP4-5** version is fitted with Neutrik 5 pin XLRs for compliance to the DMX standard. The **SP4-3** is fitted with Neutrik 3 pin XLR for installations which use 3 pin as a standard.

#### **Features**

- Fully compliant with DMX-512 (1990) specification
- Input isolated from outputs to 500VAC
- Outputs are opto-isolated from each other to 500VAC
- LEDS for Power and DMX Input status
- LEDs for DMX status at each of the 4 outputs
- Compact mount-anywhere package
- Components and circuitry ensure long-term reliabilty
- 3 pin or 5 pin XLR versions in Neutrik or economic generic brands

### **Specifications Dimensions Signal** RS-485 to 1 MBaud, DMX (1990) compatible Weight: 1.4Kg Power: Packed Weight: 1.6Kg Packed dimemsions: Mains supply 220-240 VAC 50/60Hz, 5 watts 350mm x 200mm x 160mm (100-120 VAC 50/60Hz to special order) Packed Volume: 0.012m<sup>3</sup> Manisn cable 1 meter 3 core fitted with Aust/NZ 3 pin plug, or tinned ends, or to special order Construction **(** 1.5mm zinc coated steel construction, black epoxy powder-coated $\bigcirc$