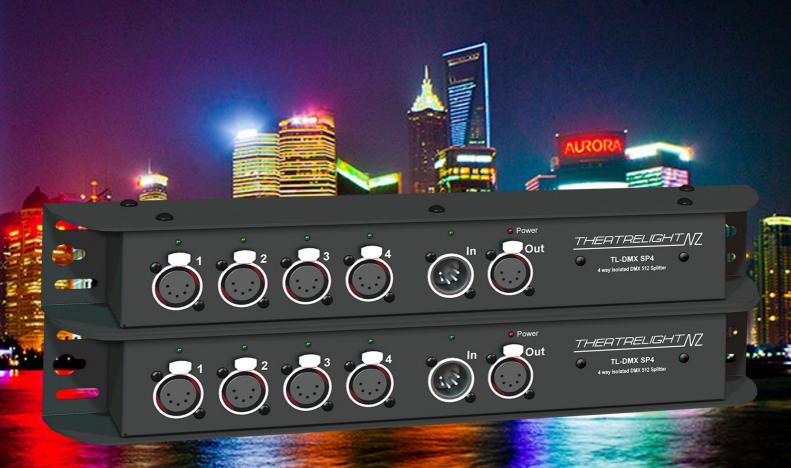

## TL-DMX-SP-4

These portable Theatrelight DMX splitters can be mounted anywhere- in a cabinet, wall mounted or tied to a lighting bar.

The splitters present a very low load to the DMX line: up to 50 splitters can be paralled on a single DMX feed, ideal for very large LED displays. The internal circuitry re-shapes any slow edges in the incoming DMX signal and retransmits the enhanced signal through low impedance, high current RS-485 transmitters.

All input and output DMX lines are isolated from each other by 500 VAC tested insulation.

For long-term reliability in noisy power conditions, no microprocessor is used in the signal path.

The **SP4-5** version is fitted with Neutrik 5 pin XLRs for compliance to the DMX standard. The **SP4-3** is fitted with Neutrik 3 pin XLR for installations which use 3 pin as a standard.

#### **Features**

- Fully compliant with DMX-512 (1990) specification
- Input isolated from outputs to 500VAC
- Outputs are opto-isolated from each other to 500VAC
- LEDS for Power and DMX Input status
- LEDs for DMX status at each of the 4 outputs
- Compact mount-anywhere package
- Components and circuitry ensure long-term reliabilty
- 3 pin or 5 pin XLR versions in Neutrik or economic generic brands